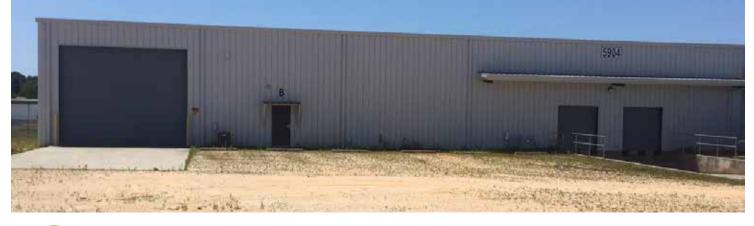

## OFFICE/WAREHOUSE 5904 OLD MOBILE HIGHWAY, SUITE B

PASCAGOULA, MISSISSIPPI

## PROPERTY FEATURES

- + 2± miles from Chevron Refinery
- + 4± miles from Litton/Ingalls Shipbuilding
- + 10,000 ± SF Total
- + 1,000 ± SF Office
- + (1) 20' x 16' grade level roll-up door (1) 8' x 16' dock high roll-up door
- + 20' Eave Height
- + Fenced and stone surface
- + Shared storage yard
- + NN, Sub-lease, current lease expires September 30, 2018
- + Rental Rate: \$8.00 psf/\$6,600 per month