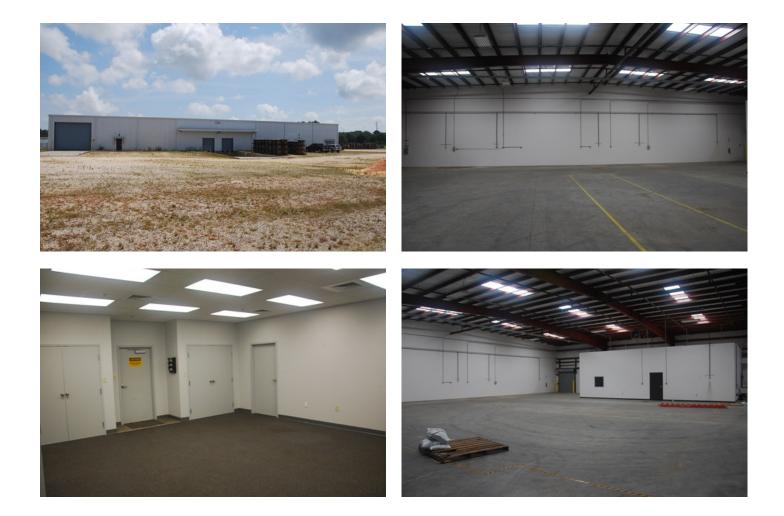

## PROPERTY FEATURES

- + 2± miles from Chevron Refinery
- + 4± miles from Litton/Ingalls Shipbuilding
- + 10,000 ± SF Total
- + 1,000 ± SF Office
- + (1) 20' x 16' grade level roll-up door (1) 8' x 16' dock high roll-up door
- + 20' Eave Height
- + Fenced and stone surface
- + Shared storage yard
- + NN, Sub-lease, current lease expires September 30, 2018
- + Rental Rate: \$8.00 psf/\$6,600 per month

## OFFICE/WAREHOUSE 5904 OLD MOBILE HIGHWAY, SUITE B

CONTACT Adam J. Metcalfe, SIOR +1 251 432 2600 Fax: 251.433.4478 adam@metcalfeco.com

The information provided for by the company is subject to errors, omissions, changes, prior sale or lease and withdrawal from the market without notice by the owner. This information has been gathered from sources that are deemed to be reliable, however there is no warranty or guarantee to its accuracy or validity. You are hereby advised to independently verify the information presented herein.